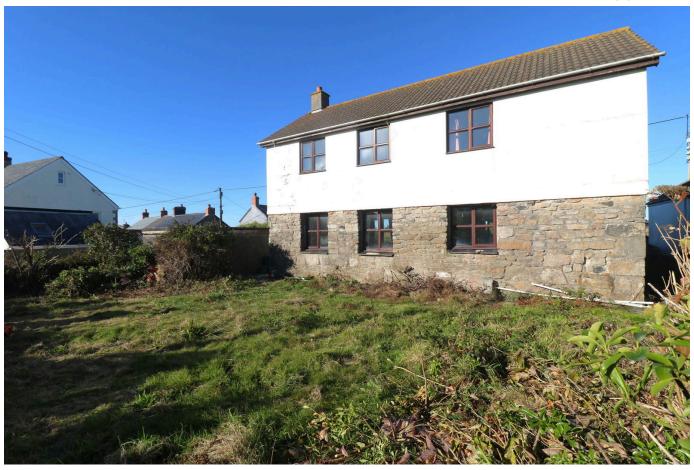

## Boscaswell Village, Pendeen TR19

Guide Price £350,000

- DETACHED FOUR BEDROOM HOME
- OFF STREET PARKING FOR TWO/THREE VEHICLES
- · GOOD-SIZE GARDENS & SEA VIEWS

A most surprising find: a detached four bedroom home in a pretty spot with not only good size gardens and off-street parking, but also a garage. Admittedly, this home is in need of some renovation to bring it back to its best, but there is an opportunity here to extend further and really make the most of this fantastic plot in Boscaswell Village with views to Pendeen Lighthouse and the sea beyond.

## **Key Features**

- DETACHED FOUR BEDROOM HOME
- OFF STREET PARKING FOR TWO/THREE VEHICLES
- GOOD-SIZE GARDENS
- SEA VIEWS FROM FIRST FLOOR
- EPC-F

- DETACHED GARAGE
- NO ONWARD CHAIN / CHAIN FREE
- SOUGHT AFTER BOSCASWELL VILLAGE LOCATION
- SOME RENOVATION REQUIRED
- · COUNCIL TAX BAND D