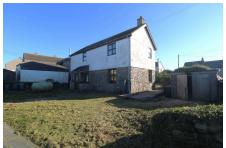

## Boscaswell Village, Pendeen TR19

Guide Price £350,000

- DETACHED FOUR BEDROOM HOME
- OFF STREET PARKING FOR TWO/THREE VEHICLES
- · GOOD-SIZE GARDENS & SEA VIEWS

A most surprising find: a detached four bedroom home in a pretty spot with not only good size gardens and off-street parking, but also a garage. Admittedly, this home is in need of some renovation to bring it back to its best, but there is an opportunity here to extend further and really make the most of this fantastic plot in Boscaswell Village with views to Pendeen Lighthouse and the sea beyond.

## **Key Features**

- DETACHED FOUR BEDROOM HOME
- OFF STREET PARKING FOR TWO/THREE VEHICLES
- GOOD-SIZE GARDENS
- SEA VIEWS FROM FIRST FLOOR
- EPC-F

- DETACHED GARAGE
- NO ONWARD CHAIN / CHAIN FREE
- SOUGHT AFTER BOSCASWELL VILLAGE LOCATION
- SOME RENOVATION REQUIRED
- · COUNCIL TAX BAND D